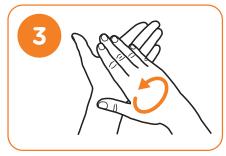

Rub in a circle with clasped fingers of right hand in left palm do same on other hand

Use single use towel or piece of tissue to turn off tap

Rinse hands with water

Your hands are now safe

www.hse.ie/infectioncontrol