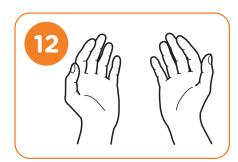

Rub in a circle with clasped fingers of right hand in left palm do same on other hand

Use single use towel or piece of tissue to turn off tap

Rinse hands with water

Your hands are now safe

www.hse.ie/infectioncontrol