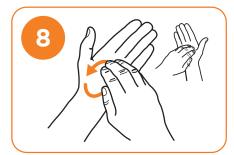

Rub in a circle with clasped fingers of right hand in left palm do same on other hand

Use single use towel or piece of tissue to turn off tap

Rinse hands with water

Your hands are now safe

www.hse.ie/infectioncontrol