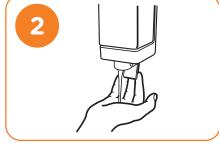

Palm to palm with fingers interlaced

Rub hands palm to palm

Backs of fingers to opposite palm with fingers interlocked

Rotational rubbing of left thumb clasped in right palm and do same on other hand

Dry hands thoroughly with a single-use disposable paper towel