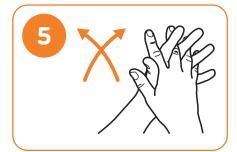

Palm to palm with fingers interlaced

Rub hands palm to palm

Backs of fingers to opposite palm with fingers interlocked

Rotational rubbing of left thumb clasped in right palm and do same on other hand

Dry hands thoroughly with a single-use disposable paper towel

Rub in a circle with clasped fingers of right hand in left palm do same on other hand

Use single use towel or piece of tissue to turn off tap

Rinse hands with water

Your hands are now safe

www.hse.ie/infectioncontrol