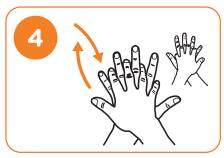

## Length of time to spend washing: 40-60 seconds

Wet hands with water

Right palm over the back of the left hand with interlaced fingers and do same on other hand

Apply enough soap to cover all hand surfaces