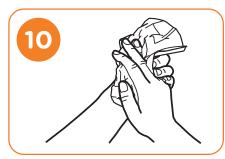

Rub in a circle with clasped fingers of right hand in left palm do same on other hand

Use single use towel or piece of tissue to turn off tap

Rinse hands with water

Your hands are now safe

www.hse.ie/infectioncontrol