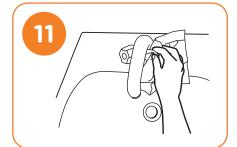

Palm to palm with fingers interlaced

Rub hands palm to palm

Backs of fingers to opposite palm with fingers interlocked

Rotational rubbing of left thumb clasped in right palm and do same on other hand

Dry hands thoroughly with a single-use disposable paper towel