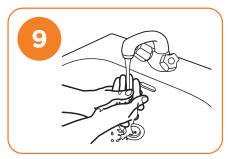

## Length of time to spend washing: 40-60 seconds

Wet hands with water

Right palm over the back of the left hand with interlaced fingers and do same on other hand

Apply enough soap to cover all hand surfaces