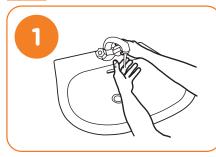

## How to hand wash

Wash hands when visibly soiled. Otherwise, use handrub with hand sanitiser.

## Length of time to spend washing: 40-60 seconds

Wet hands with water

Right palm over the back of the left hand with interlaced fingers and do same on other hand

Apply enough soap to cover all hand surfaces