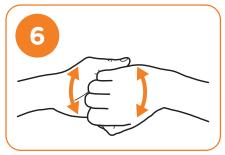

Palm to palm with fingers interlaced

Rub hands palm to palm

Backs of fingers to opposite palm with fingers interlocked

Rotational rubbing of left thumb clasped in right palm and do same on other hand

Dry hands thoroughly with a single-use disposable paper towel