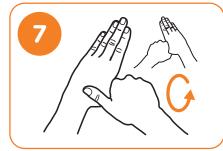

Palm to palm with fingers interlaced

Rub hands palm to palm

Backs of fingers to opposite palm with fingers interlocked

Rotational rubbing of left thumb clasped in right palm and do same on other hand

Dry hands thoroughly with a single-use disposable paper towel